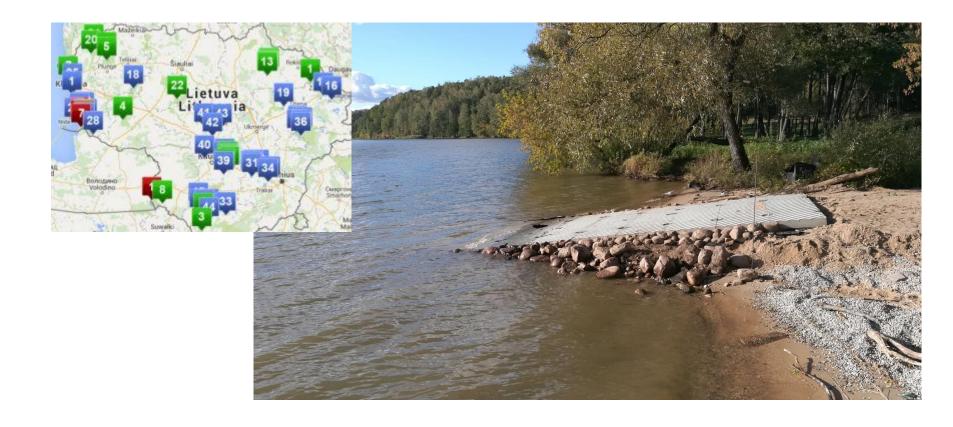

## **Boat ramps and car parking**

### Accessible and comfortable fishing locations