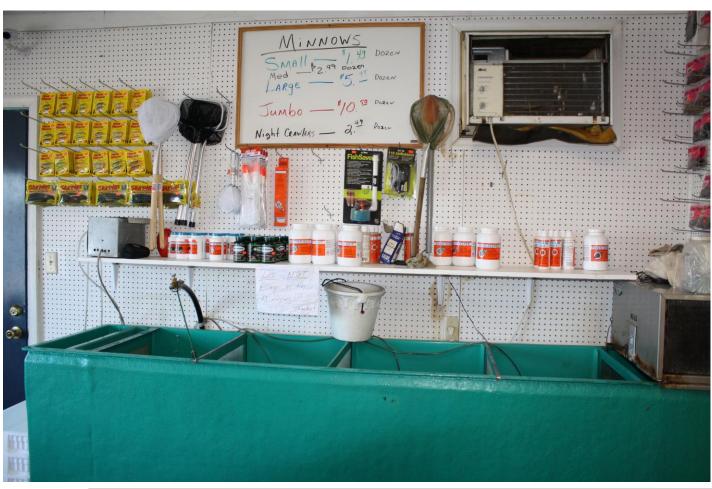

## Bait and tackle shops close to fishing place Fishing license selling points and conditions